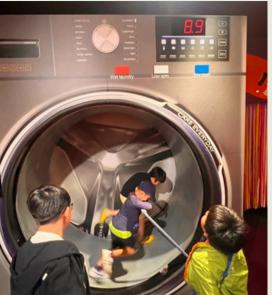

#### Extra curricular & Trip

Learn English the fun way – through extra-curricular & field trips.