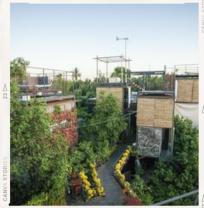

#### **General Information**

- **✓** Tuesday 26 Wednesday 27 December 2023 (2 days 1 nights)
- **✓** Location: Bangkok Tree House, Bangkrachao
- ✓ Ages: 5 12 years old
- **✓** Camp will be held primarily in English.
- **✓** Minimum/Maximum number of participants: 6/15 pax.
- ✓ 24 hours staffs onsite to ensure campers well-being and safety.

\*Pick Up and Drop off service for Bangkok area and Airport upon request (charge may applied).

BangKrachao is an island oasis in Bangkok, referred to as the city's 'green lung', just across Bangkok on the other side of the Chao Phraya river.

#### Accommodation

Bangkok Tree House

✓ 3-4 students/room, separate
gender with air-con., private
bathroom and toilet