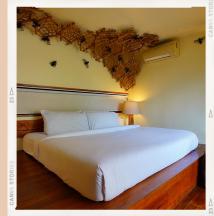

#### Accommodation

Bangkok Tree House

✓ 3-4 students/room, separate
gender with air-con., private
bathroom and toilet