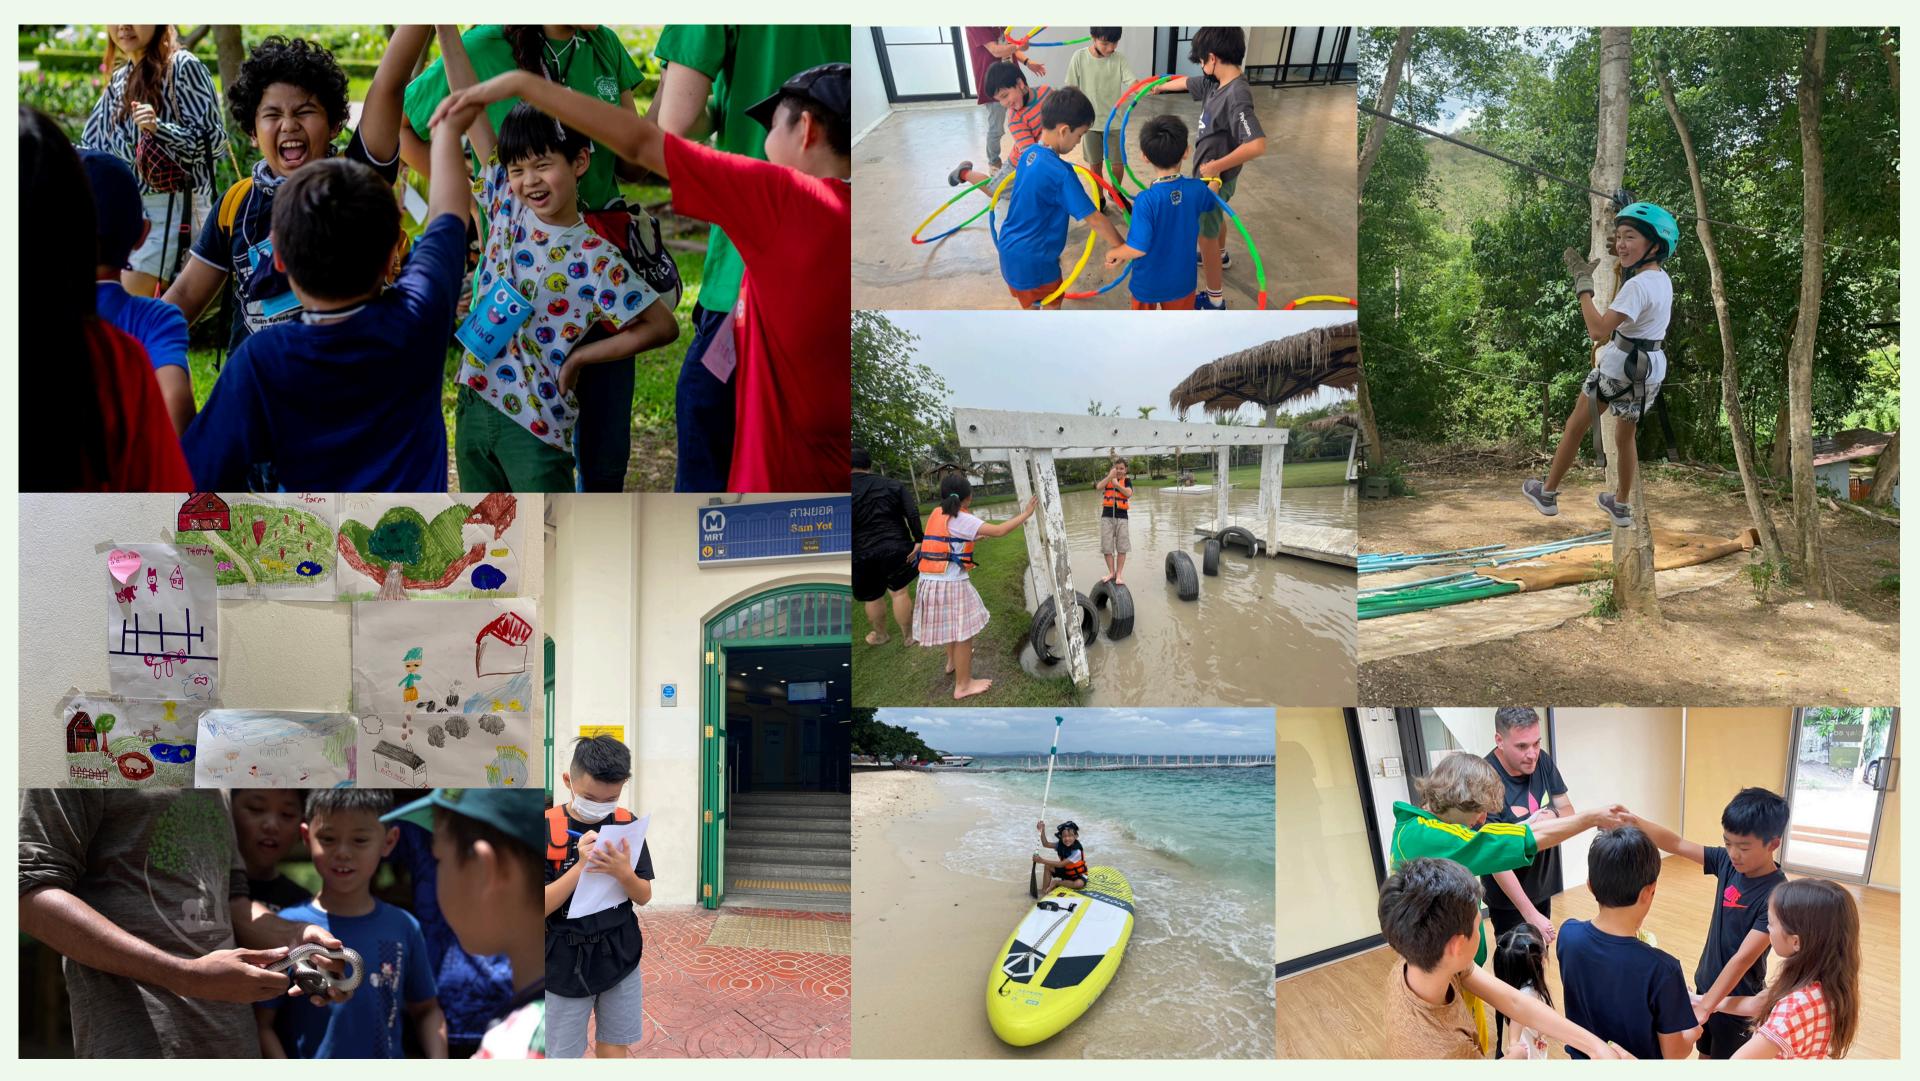

## ABOUT THE CAMP

2 WEEKS RESIDENTIAL ENGLISH SUMMER CAMP LOCATED IN THE CENTER OF BANGKOK.

Combines English language course with a tons of activities and cultural visits. In 2 weeks, students will learn and enjoy academic English, STEM, arts & crafts, games, boxing, yoga, fieldtrip and more!

#### PLAY AND LEARN

- During the day (9am -3pm), kid will learn and play at our venue Play ED by Greengroupagency @ Thonglor 7.
- All activities will be conducted in English.

## APPROCAH

RECREATIONAL

EDUCATIONAL

DEVELOPMENTAL

- 20 hrs. English Language Class, 4 skills development: Listening, Speaking, Writing and Reading.
- Small group class with 5-7 students per class with Native English Teacher.

YOGA

BOXING

ARTS

THAI COOKING CLASS

SCIENCE EXPERIMENTS

GAMES

PRESENTATION

FIELD-TRIPS

TEAM-BUILDING